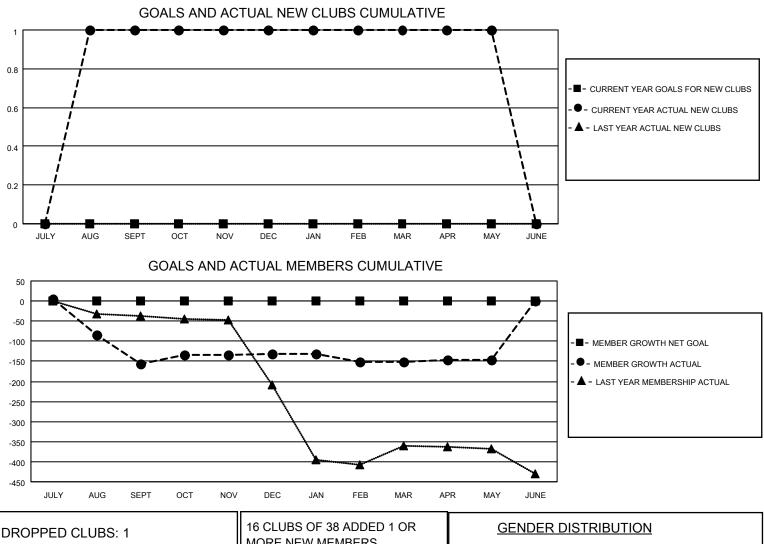

## LOCATION PHILIPPINES

District 301A4

Results as of: 5/31/2023

| Clubs                 |               |           |               | Members               |                         |                         |                                                    |
|-----------------------|---------------|-----------|---------------|-----------------------|-------------------------|-------------------------|----------------------------------------------------|
| RESULTS FOR 2022-2023 |               |           |               | RESULTS FOR 2022-2023 |                         |                         |                                                    |
| QUARTER               | NEW CLUB GOAL | NEW CLUBS | DROPPED CLUBS | QUARTER ME            | MBER GROWTH NET<br>GOAL | MEMBER GROWTH<br>ACTUAL | DROPPED<br>MEMBERS ACTUAL<br>(including transfers) |
| JULY/AUG/SEPT         | 0             | 1         | 0             | JULY/AUG/SEPT         | 0                       | 137                     | 214                                                |
| OCT/NOV/DEC           | 0             | 0         | 0             | OCT/NOV/DEC           | 0                       | 41                      | 2                                                  |
| JAN/FEB/MAR           | 0             | 0         | 1             | JAN/FEB/MAR           | 0                       | 13                      | 34                                                 |
| APR/MAY/JUNE          | 0             | 0         | 0             | APR/MAY/JUNE          | 0                       | 33                      | 8                                                  |

| 16 CLUBS OF 38 ADDED 1 OR | JTION                               |                                                                                                                                  |
|---------------------------|-------------------------------------|----------------------------------------------------------------------------------------------------------------------------------|
|                           | MALE                                | 920 (73.37%)                                                                                                                     |
|                           | FEMALE                              | 334 (26.63%)                                                                                                                     |
|                           | NON BINARY                          | 0 (0.00%)                                                                                                                        |
|                           | PREFER NOT TO ANSWER                | 0 (0.00%)                                                                                                                        |
|                           | -                                   |                                                                                                                                  |
| CLICK HERE FOR CUMULATIVE | TOTAL FAMILY UNIT MEMBERS           | 814                                                                                                                              |
| MEMBERSHIP DATA           |                                     |                                                                                                                                  |
|                           | FAMILY MEMBERS PAYING HALF DUES 603 |                                                                                                                                  |
|                           |                                     |                                                                                                                                  |
|                           | MORE NEW MEMBERS                    | MORE NEW MEMBERS MALE FEMALE NON BINARY PREFER NOT TO ANSWER CLICK HERE FOR CUMULATIVE MEMBERSHIP DATA TOTAL FAMILY UNIT MEMBERS |